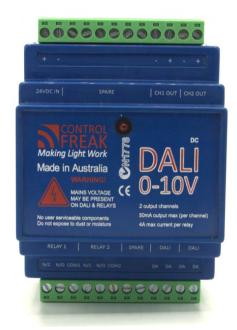

# The DALI 0-10V Converter, Bridging Technologies

**Adaptability:** Seamlessly bridges DALI controls and analog 0-10V lighting systems

**Plug & Play:** Features removable 12-way terminals rated for 250VAC at both the top and bottom and DIN rail mounting convenience

**Intelligent:** Automatically adjusts to sink or source up to 50mA per channel

Designed and made in Australia **by** Lighting Designers, Engineers and Integrators

The Control Freak range includes DALI DMX and RDM controllers, interfaces, translators, power supplies, dimmers, tools and translators

#### **Dual-Channel Versatility**

Empowers control over two separate 0-10V channels, enhancing the system's capacity to manage multiple lighting zones or fixtures independently, thereby increasing the system's adaptability to varied lighting needs