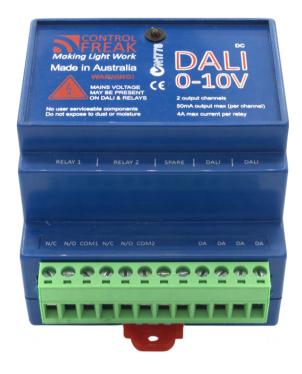

# The DALI 0-10V Converter, Bridging Technologies

**Adaptability:** Seamlessly bridges DALI controls and analog 0-10V lighting systems

**Plug & Play:** Features removable 12-way terminals rated for 250VAC at both the top and bottom and DIN rail mounting convenience

**Intelligent:** Automatically adjusts to sink or source up to 50mA per channel

Designed and made in Australia **by** Lighting Designers, Engineers and Integrators

The Control Freak range includes DALI DMX and RDM controllers, interfaces, translators, power supplies, dimmers, tools and translators

#### **Dual-Channel Versatility**

Empowers control over two separate 0-10V channels, enhancing the system's capacity to manage multiple lighting zones or fixtures independently, thereby increasing the system's adaptability to varied lighting needs