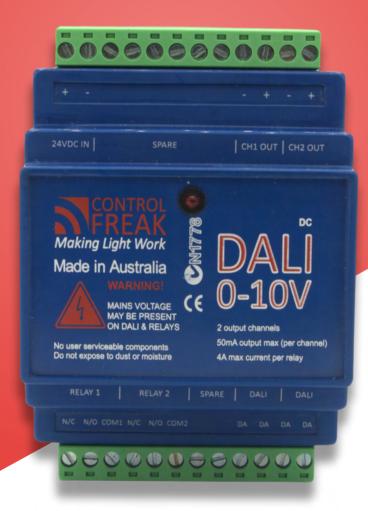

# The DALI 0-10V Converter, Bridging Technologies

**Adaptability:** Seamlessly bridges DALI controls and analog 0-10V lighting systems

**Plug & Play:** Features removable 12-way terminals rated for 250VAC at both the top and bottom and DIN rail mounting convenience

**Intelligent:** Automatically adjusts to sink or source up to 50mA per channel

Designed and made in Australia **by** Lighting Designers, Engineers and Integrators

The Control Freak range includes DALI DMX and RDM controllers, interfaces, translators, power supplies, dimmers, tools and translators

#### **Dual-Channel Versatility**

Empowers control over two separate 0-10V channels, enhancing the system's capacity to manage multiple lighting zones or fixtures independently, thereby increasing the system's adaptability to varied lighting needs