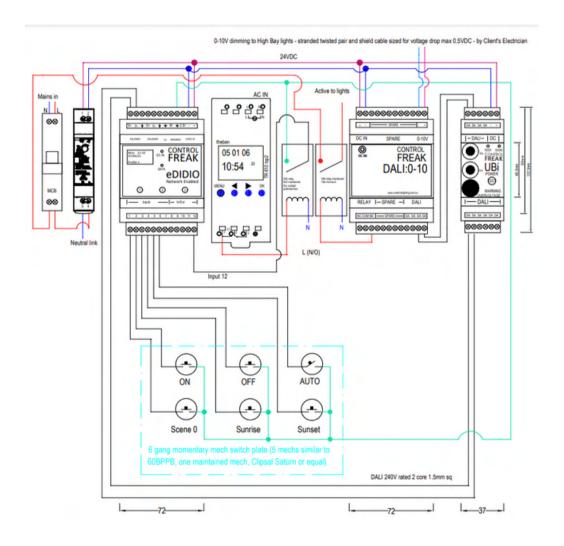

### **CONVERT DALI TO ANALOG 1-10V**

## DALI 0-10V

Plug & Play

# The DALI 0-10V Converter, Bridging Technologies

**Adaptability:** Seamlessly bridges DALI controls and analog 0-10V lighting systems

**Plug & Play:** Features removable 12-way terminals rated for 250VAC at both the top and bottom and DIN rail mounting convenience

**Intelligent:** Automatically adjusts to sink or source up to 50mA per channel

Designed and made in Australia **by** Lighting Designers, Engineers and Integrators

The Control Freak range includes DALI DMX and RDM controllers, interfaces, translators, power supplies, dimmers, tools and translators

www. Control Freak UK

The DALI 0-10V Converter exemplifies Control Freak's commitment to innovative and intelligent lighting control solutions. This din-mountable unit is engineered to facilitate seamless integration between digital DALI systems and analog 0-10V lighting fixtures.

With its capability to automatically adjust current sinking or sourcing up to 50mA per channel, the converter supports a broad spectrum of lighting applications, ensuring a versatile and hassle-free setup.