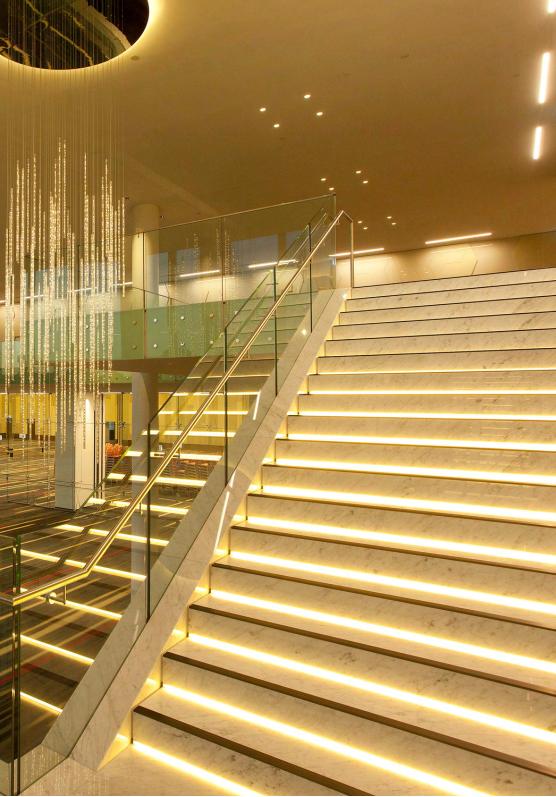

# Innovative lighting design for modern commercial interiors

With our extensive range of state-of-the-art products, we ensure seamless integration of lighting control systems that are not only energyefficient but also aesthetically pleasing.

In the world of commercial building fit-outs, Control Freak's DALI solutions offer unparalleled efficiency and adaptability.

Ideal Control Freak products for commercial building itouts:

- eDIDIO Series 10 (page 17)
- SLAMMO V5 (page 18)
- UBi V2 (page 20)
- ADDICT V3 (page 19)
- DALI 0-10V converter (page 20)