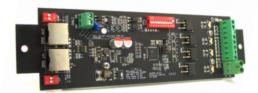

## ADDICT V3.5

- Multiprotocol Support: Compatible with DALI, DMX512-A, and RDM protocols.
- Multifunctional Utility: Facilitates installation, configuration, testing, and troubleshooting of lighting systems.
- Real-time Monitoring: Continuous DALI line monitoring
- Comprehensive Testing: Offers full testing and commissioning for DALI, DMX, and RDM, including line sniffing capabilities.
- Built-in Wi-Fi: Integrated wireless connectivity, removing the need for additional routers or cables.
- ADDICT companion app: Direct control and monitoring from mobile devices using the Spektra X app..