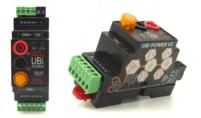

## UBi V2

- **Test Functionality:** Quick Min/Max adjustment of the DALI line with a button press for efficient fault detection during installation.
- **Powering Options:** Supports 24VDC Safety Extra Low Voltage with capability to power the DALI line directly at 21.9VDC 245mA.
- **Multiple Branches:** Offers five branch connections for a DALI line using 2-way pluggable terminals for flexible cable routing.
- Safety and Ease of Use: Features banana jack inputs for simple and safe voltage checking with a multimeter
- **Compatibility with ADDICT V3:** Designed for seamless integration with the ADDICT V3 commissioning device

**UBi Test** Test functionality