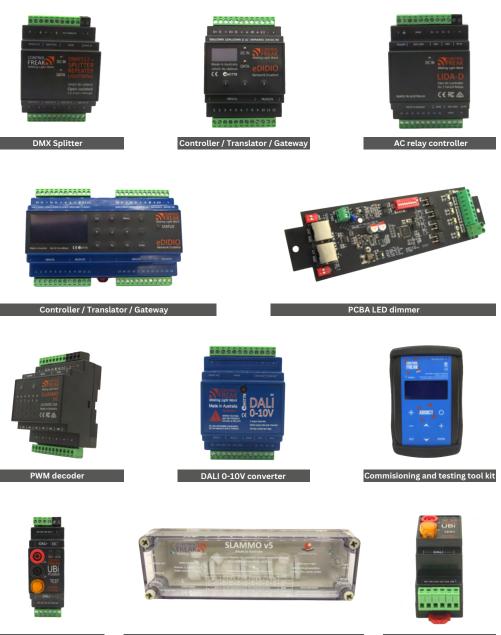

## **Control Freak** Product line

DALI power & saftey distributor

IP67 LED dimmer

DALI saftey distributor

## eDIDIO Series 10

## Controller/ Translator/ Gateway

## **SLAMMO V5**

**IP67** RGBW DT 8 option available

### **PCBA** RGBW DT 8 option available

- Advanced Protocol Integration: Offers comprehensive support for DMX, RDM or DALI protocols
- **4-Channel LED Dimming:** Engineered for precision control over four independent channels
- **Precision Dimming Technology:** Utilises 32-bit calculations for 16-bit dimming to achieve incredibly smooth lighting transitions
- Smart Home Integration: Ready to connect with home automation systems for intuitive and sophisticated control of lighting environments
- DALI DT8 Integration: Incorporates DALI DT8 technology for advanced control over colour temperature and brightness

## UBi V2

- **Test Functionality:** Quick Min/Max adjustment of the DALI line with a button press for efficient fault detection during installation.
- **Powering Options:** Supports 24VDC Safety Extra Low Voltage with capability to power the DALI line directly at 21.9VDC 245mA.
- **Multiple Branches:** Offers five branch connections for a DALI line using 2-way pluggable terminals for flexible cable routing.
- Safety and Ease of Use: Features banana jack inputs for simple and safe voltage checking with a multimeter
- **Compatibility with ADDICT V3:** Designed for seamless integration with the ADDICT V3 commissioning device

### **DALI Relay Controller**

## **DALI 0-10V Converter**

- Dual-Channel Functionality: Manages two independent lighting circuits
- Automatic Current Sinking or Sourcing: Capable of automatically adjusting to sink or source up to 50mA per channel
- Removable 12-Way Terminals: Features top and bottom 12way terminals rated for 250VAC
- DALI Type 5 Compliance: Ensures broad compatibility with an extensive range of DALI-equipped lighting fixtures and controllers, guaranteeing seamless integration into existing DALI systems

PWM decoder