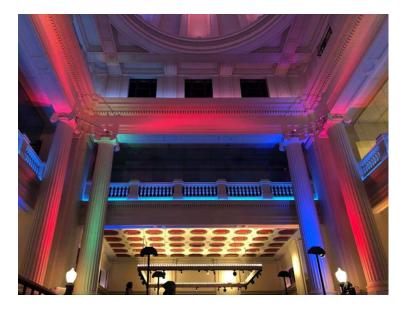

## FACADE LIGHTING

# Illuminating architecture, enhancing atmospheres

Facade lighting is not just about illumination; it's an art form that transforms buildings into iconic landmarks. Whether it's a subtle enhancement of architectural features or a dynamic, colour-rich display, Control Freak creates solutions that are tailored to bring your vision to life. Trust us to turn your facade into a visual masterpiece, illuminating the night with precision, creativity, and flair.