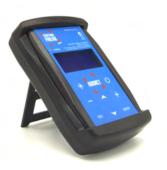

## ADDICT V3.5

- Multiprotocol Support: Compatible with DALI, DMX512-A, and RDM protocols.
- Multifunctional Utility: Facilitates installation, configuration, testing, and troubleshooting of lighting systems.
- Real-time Monitoring: Continuous DALI line monitoring
- Comprehensive Testing: Offers full testing and commissioning for DALI, DMX, and RDM, including line sniffing capabilities.
- Built-in Wi-Fi: Integrated wireless connectivity, removing the need for additional routers or cables.
- ADDICT companion app: Direct control and monitoring from mobile devices using the Spektra X app..