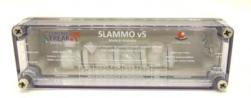

## **SLAMMO V5**

**IP67** RGBW DT 8 option available

### **PCBA** RGBW DT 8 option available

- Advanced Protocol Integration: Offers comprehensive support for DMX, RDM or DALI protocols
- **4-Channel LED Dimming:** Engineered for precision control over four independent channels
- **Precision Dimming Technology:** Utilises 32-bit calculations for 16-bit dimming to achieve incredibly smooth lighting transitions
- Smart Home Integration: Ready to connect with home automation systems for intuitive and sophisticated control of lighting environments
- DALI DT8 Integration: Incorporates DALI DT8 technology for advanced control over colour temperature and brightness