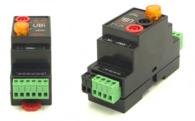

## UBi V2

- **Test Functionality:** Quick Min/Max adjustment of the DALI line with a button press for efficient fault detection during installation.
- **Powering Options:** Supports 24VDC Safety Extra Low Voltage with capability to power the DALI line directly at 21.9VDC 245mA.
- **Multiple Branches:** Offers five branch connections for a DALI line using 2-way pluggable terminals for flexible cable routing.
- Safety and Ease of Use: Features banana jack inputs for simple and safe voltage checking with a multimeter
- **Compatibility with ADDICT V3:** Designed for seamless integration with the ADDICT V3 commissioning device

**UBi Test** Test functionality