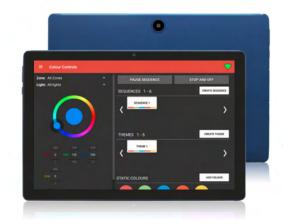

## **Spektra**

Our Australian made colour changing controller for any size project

Spektra is our own software application, available on Google Playstore for tablets or android emulator for PC. The app is designed to seamlessly integrate with the eDIDIO, offering unparalleled userfriendliness, making complex control simple.

Use cases:

- Outdoor lighting
- Commercial spaces
- Event production
- Illumination signs
- Residential applications