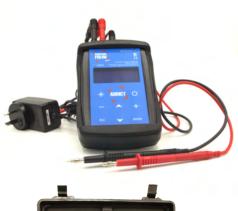

## ADDICT V3.5

- Multiprotocol Support: Compatible with DALI, DMX512-A, and RDM protocols.
- Multifunctional Utility: Facilitates installation, configuration, testing, and troubleshooting of lighting systems.
- Real-time Monitoring: Continuous DALI line monitoring
- Comprehensive Testing: Offers full testing and commissioning for DALI, DMX, and RDM, including line sniffing capabilities.
- Built-in Wi-Fi: Integrated wireless connectivity, removing the need for additional routers or cables.
- ADDICT companion app: Direct control and monitoring from mobile devices using the Spektra X app..