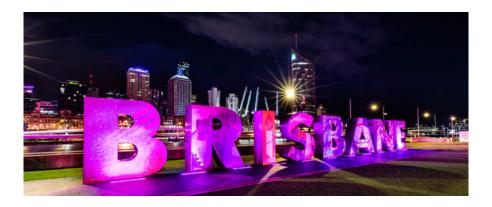

## SIGNAGE CONTROL

# Empowering signage with intelligent control

In the fast-paced world of digital communication, "Control Freak" stands at the forefront of signage control innovation, offering a range of products that seamlessly blend advanced technology with userfriendly interfaces.

# Well-known signs controlled by our products

- BROADBEACH
- BRISBANE
- OLYMPIC RINGS (2000 & 2010)
- Commonwealth Bank
- Suncorp (life insurance)